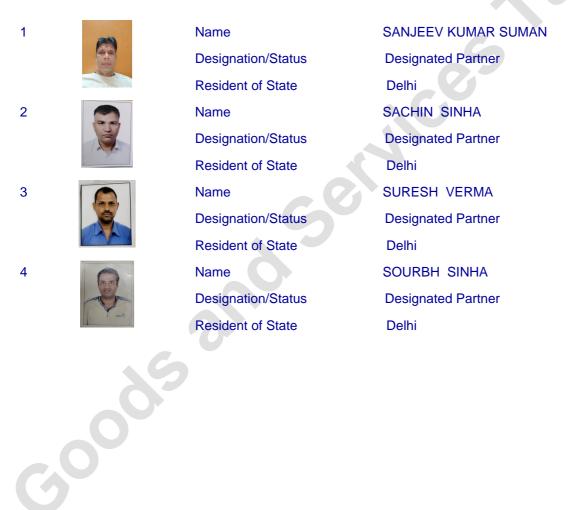

|            |    |                |

This is a system generated digitally signed Registration Certificate issued based on the approval of application granted on 13/02/2024 by the jurisdictional authority.



0

enic

#### Goods and Services Tax Identification Number: 07ACEFA3248E1ZQ

Details of Additional Place of Business(s)

 Legal Name
 ARADHYA HIGHWAY MOTORS LLP

**Total Number of Additional Places of Business in the State** 

5000

Trade Name, if any ARADHYA HIGHWAY MOTORS LLP

6



### Goods and Services Tax Identification Number: 07ACEFA3248E1ZQ

Legal Name Trade Name, if any ARADHYA HIGHWAY MOTORS LLP ARADHYA HIGHWAY MOTORS LLP

#### **Details of Designated Partners**